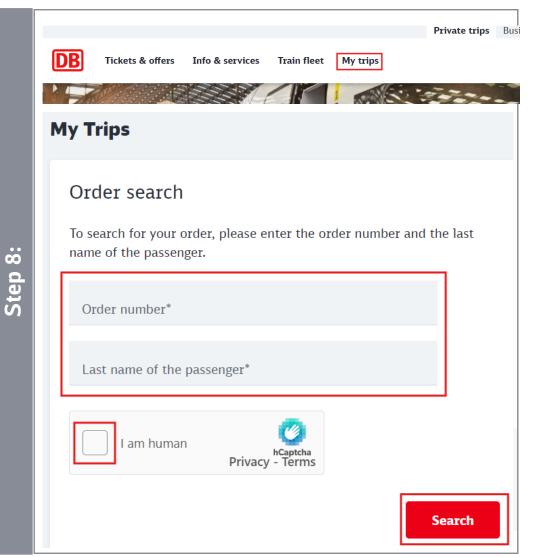

# How to refund your Online-Ticket

- Here you can see whether your booked ticket can be cancelled.
- Please follow the instructions under "Ticket cancellation."