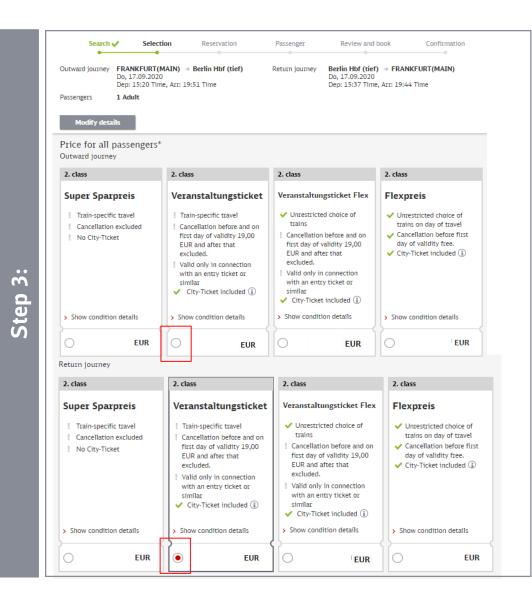

#### **bahn**.business

DB Fernverkehr AG | Veranstaltungsticket | 2024

5.

We have different offers to fit our customer's requirements. For the Event Ticket choose one of the "Veranstaltungsticket" offers and click "Next" to proceed.