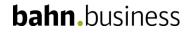

# How to refund your Online-Ticket

- Please select the "bahn.de" homepage. There you will find the tab "My trips".
- Please enter your order number and the surname of the person travelling.
- Please end the entry on this page by clicking on "Search".