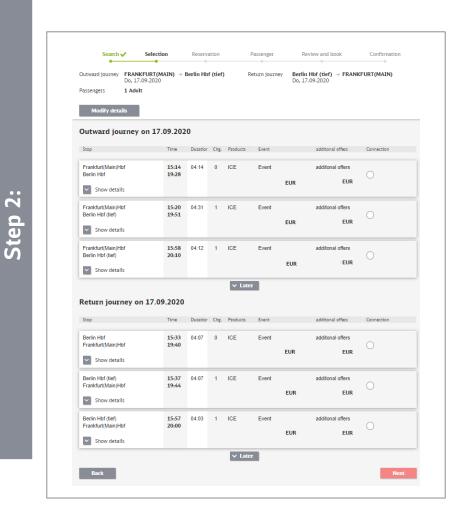

#### bahn.business

Step 1:

- Select your preferred connections for the outward journey and for the return journey
- You can book your tickets up to six months in advance.

- If you wish to reserve a seat (included in the first class tickets), you can click the corresponding radio buttons.
- You can also state preferences. Please note that due to high occupancy we are sometimes not able to meet them.
- Proceed by clicking "Next".