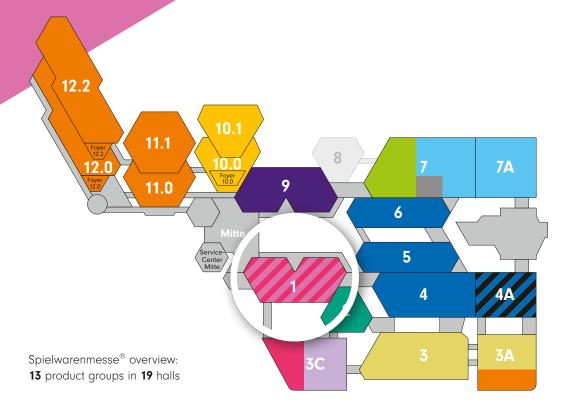

# THE PRODUCT GROUP

- Central exhibition space at the exhibition site
- Integrated into the surrounding "Lifestyle", "Baby and Infant Articles" and "Wooden Toys, Toys Made from Natural Materials" product groups, providing an excellent means of orientation for trade visitors/buyers
- Significant presence of well-established brands and major key players