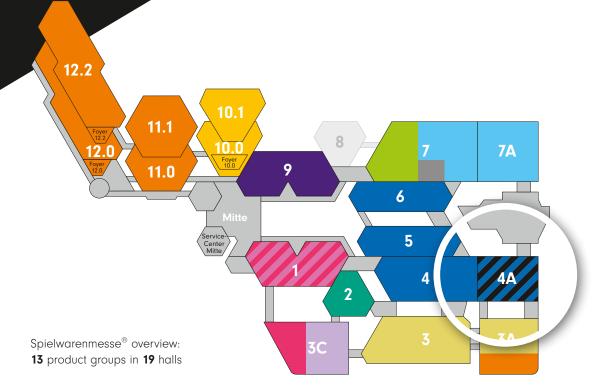

ution for anyone exhibiting at Spielwarenmesse® for the first time. You get all you need for a successful trade fair: we've thought of everything, from the stand space, stand construction and power supply through to various marketing options. Let us take care of it all for you.

- Freely selectable stand size of between 9 and 20 m<sup>2</sup>
- Stand construction, basic equipment and power supply included
- All media package services, AUMA and waste disposal fees included

### The registration fee is 400 €. This is deducted in full from the participation fee following review and on approval. It is refunded in the case of non-approval.

### FAIR CALCULATOR

Would you like to work out your specific costs? Then use our free Fair Calculator www.spielwarenmesse.de/en/exhibit/fair-calculator





## THE PRODUCT GROUP

- Electronics-based games and educational toys for children and adults, all within one hall
- Play combined with programming, virtual reality and artificial intelligence
- Current trends and innovations in the RC segment

## THE VISITORS

- Toy retailers
- Electronics trade
- Department stores, supermarkets
- Mail order businesses, online shops
- Leisure and theme parks
- Social and public institutions, nursery/school outfitters

## ROBOTS

- Robotics (model kits)
- Robots (toy figures)
- Electronic pets
- Programmable and digitally controlled toys

## **RC TOYS**

- Remote-controlled drones
- Toy tracks
- Slot car racing and accessories

## ELECTRONIC LEARNING

- Electronic games
- Edutainment (language software, encyclopaedias, etc.)
- Infotainment software (guide