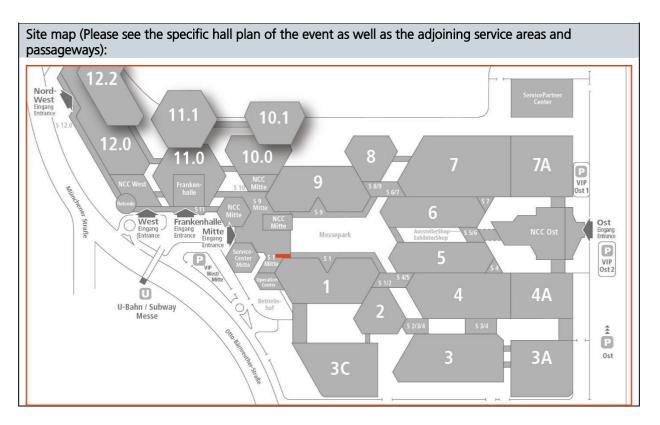

[Page: 15]

[Page: 16]

| Stair advertising overview                                                   | Section: On Site                                                                                                                                                                                                 |
|------------------------------------------------------------------------------|------------------------------------------------------------------------------------------------------------------------------------------------------------------------------------------------------------------|
| Product name:                                                                | Sample picture:                                                                                                                                                                                                  |
| Stair advertising overview                                                   | Ihre Werbung Your Advertisement                                                                                                                                                                                  |
| Artwork until:                                                               | Data:                                                                                                                                                                                                            |
| 15 <sup>th</sup> December<br><u>Express surcharge for late data delivery</u> | Print PDF (as of version X3 and higher); fonts completely integrated or converted into character paths.                                                                                                          |
| Resolution:                                                                  | Special colours:                                                                                                                                                                                                 |
| 72 - 100 dpi (1:1)                                                           | Converted in advance to 4c                                                                                                                                                                                       |
| Colour management:                                                           | Transparencies:                                                                                                                                                                                                  |
| CMYK or RGB                                                                  | Please supply only PDF files in which the transparencies are reduced. With PDF files that have not been reduced (saved compatibility via Acrobat 4 PDF 1.3) may result serious errors may occur in the printout. |
| Format:                                                                      |                                                                                                                                                                                                                  |

#### Format:

#### (1 – T2) NCC West - ground Floor to 1st floor

- 12 steps, landing, 12 steps
- Step height 160 mm
- Step width 2,030 mm

# (2 – T3) NCC West – 1st floor to 2nd floor

- 12 steps, landing, 12 steps
- Step height 160 mm
- Step width 2,030 mm

#### (3 – T4) NCC Ost – ground floor to 1st floor

- 13 steps, landing, 14 steps, landing, 14 steps
- Step height 170 mm (bottom step 185 mm)
- Step width 1,540 mm

# (4 – T5) NCC Ost - 1st floor to 2nd floor

- 13 steps, landing, 14 steps, landing, 14 steps
- Step height 170 mm (bottom step 185 mm)
- Step width 1,540 mm

[Page: 17]