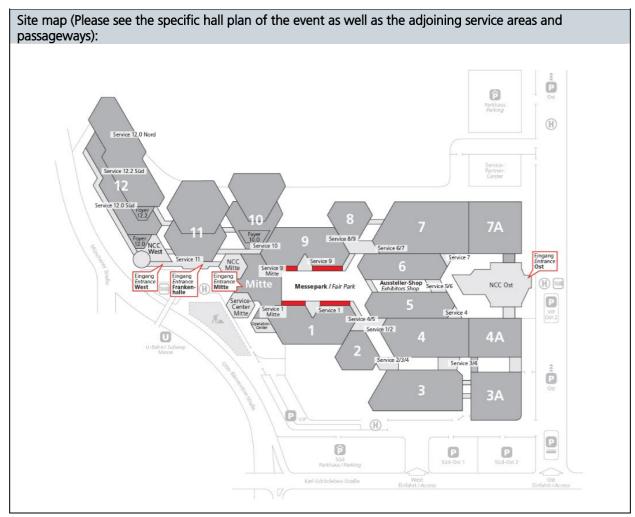

[Page: 15]

[Page: 16]

| Stair advertising overview                                                   | Section: On Site                                                                                                                                                                                                 |
|------------------------------------------------------------------------------|------------------------------------------------------------------------------------------------------------------------------------------------------------------------------------------------------------------|
| Product name:                                                                | Sample picture:                                                                                                                                                                                                  |
| Stair advertising overview                                                   | Ihre Werbung Your Advertisement                                                                                                                                                                                  |
| Artwork until:                                                               | Data:                                                                                                                                                                                                            |
| 15 <sup>th</sup> December<br><u>Express surcharge for late data delivery</u> | Print PDF (as of version X3 and higher); fonts completely integrated or converted into character paths.                                                                                                          |
| Resolution:                                                                  | Special colours:                                                                                                                                                                                                 |
| 72 - 100 dpi (1:1)                                                           | Converted in advance to 4c                                                                                                                                                                                       |
| Colour management:                                                           | Transparencies:                                                                                                                                                                                                  |
| CMYK or RGB                                                                  | Please supply only PDF files in which the transparencies are reduced. With PDF files that have not been reduced (saved compatibility via Acrobat 4 PDF 1.3) may result serious errors may occur in the printout. |
| Format:                                                                      |                                                                                                                                                                                                                  |

#### Format:

#### (1 – T2) NCC West - ground Floor to 1st floor

- 12 steps, landing, 12 steps
- Step height 160 mm
- Step width 2,030 mm

# (2 – T3) NCC West – 1st floor to 2nd floor

- 12 steps, landing, 12 steps
- Step height 160 mm
- Step width 2,030 mm

#### (3 – T4) NCC Ost – ground floor to 1st floor

- 13 steps, landing, 14 steps, landing, 14 steps
- Step height 170 mm (bottom step 185 mm)
- Step width 1,540 mm

# (4 – T5) NCC Ost - 1st floor to 2nd floor

- 13 steps, landing, 14 steps, landing, 14 steps
- Step height 170 mm (bottom step 185 mm)
- Step width 1,540 mm

[Page: 17]

#### (5 - T6) NCC Ost - 2nd floor to 3rd floor

- 14 steps, landing, 15 steps
- Step height 170 mm
- Step width 1,540 mm

#### (6) Hall 10 to hall 9

- 9 steps incl. black bottom step
- Step height 150 mm
- Step width 4,970 mm

#### (7 – T11) Hall 10 to hall 11

- 8 steps incl. black bottom step
- Step height 175 mm
- Step width 5,750 mm

#### (8 - T16/T17/T18) Hall 11 to hall 10

- 8 steps
- Step height 165 mm
- Step width 4,600 mm

#### (9 – T19) Foyer 11,0 to hall 11,1 (4 staircases in total, size below for each staircase)

- 10 steps, landing, 10 steps
- Step height 160 mm
- Step width 2,470 mm

#### (10 - T20) Hall 11,0 to hall 11,1

- 10 steps, landing, 10 steps
- Step height 160 mm
- Step width 2,470 mm

#### (11 – T15) Hall 11 to NCC West – front passage

- 8 steps
- Step height 175 mm
- Step width 4,460 mm

#### (12 - T15) Hall 11 to hall 12 - back passage

- 8 steps
- Step height 175 mm
- Step width 4,600 mm

#### (13 - T13/T14) Hall 11,1 to hall 10,1

- 7 steps at 11.1, 6 steps at 10.1
- Step height 165 mm
- Step width 5,500 mm

#### (14 – T8) Foyer 10

- 11 steps
- Step height 150 mm
- Step width 4,580 mm

#### (15 – T9) Foyer 10 to hall 10,1, 1x to the left / 1x to the right

- 16 steps each
- Step height 155 mm
- Step width 2,310 mm

#### (16 – T7) Foyer Munich to hall 10,1 – left side

- 9 steps
- Step height 155 mm
- Step width 3,030 mm

[Page: 18]

# (17 – T7) Foyer Munich to hall 10,1 – right side

- 9 steps
- Step height 155 mm
- Step width 2,300 mm

#### (18 – T1) Entrance Foyer to Room Brussels

- 18 steps, landing, 18 steps
- Step height 160 mm
- Step width 3,800 mm