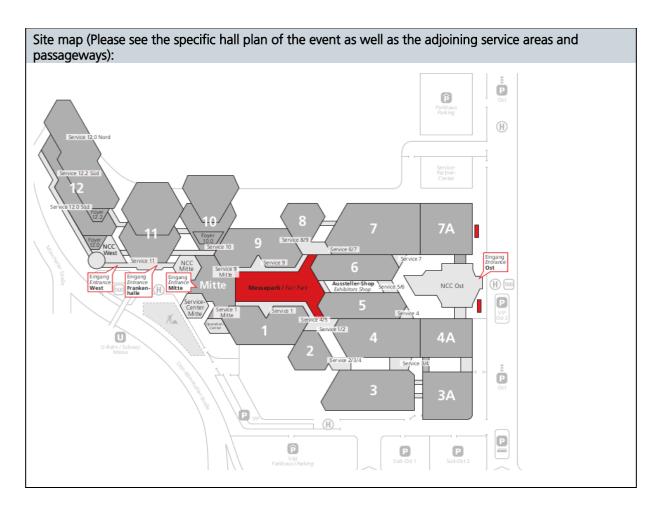

# Please note:

Colored pixel images contained in these files must be saved as CMYK EPS with JPEG compression (maximum quality).

[Page: 13]

Site map (Please see the specific hall plan of the event as well as the adjoining service areas and passageways):

#### Please note:

Not in the entrance areas NCC West, NCC Mitte and NCC Ost possible

[Page: 14]

| Footprints at the halls                                               | Section: On Site                                                                                                                                                                                                 |
|-----------------------------------------------------------------------|------------------------------------------------------------------------------------------------------------------------------------------------------------------------------------------------------------------|
| Product name:                                                         | Sample picture:                                                                                                                                                                                                  |
| Footprints at the halls                                               |                                                                                                                                                                                                                  |
| Artwork until:                                                        | Data:                                                                                                                                                                                                            |
| 15 <sup>th</sup> December<br>Express surcharge for late data delivery | Print PDF (as of version X3 and higher); fonts completely integrated or converted into character paths.                                                                                                          |
| Net size (W x H):                                                     | Resolution:                                                                                                                                                                                                      |
| 400 mm x 160 mm                                                       | 100 dpi (1:1)                                                                                                                                                                                                    |
| Trims/Bleed:                                                          | Colour management:                                                                                                                                                                                               |
| 3 mm trims/bleed all around                                           | CMYK – Coated FOGRA39 (ISO 12647-2:2004)                                                                                                                                                                         |
| Special colours:                                                      | Transparencies:                                                                                                                                                                                                  |
| Converted in advance to 4c                                            | Please supply only PDF files in which the transparencies are reduced. With PDF files that have not been reduced (saved compatibility via Acrobat 4 PDF 1.3) may result serious errors may occur in the printout. |