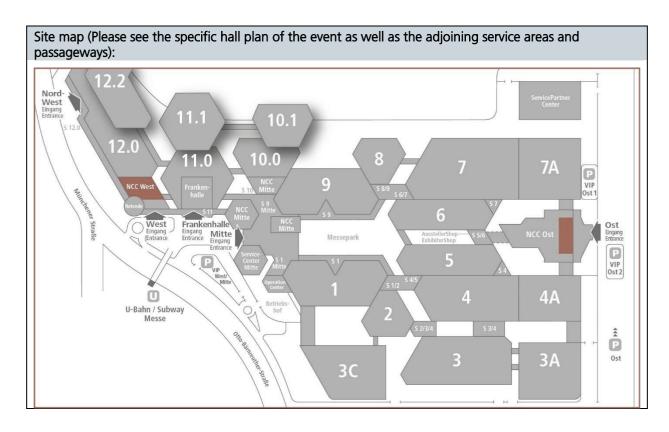

# Please note:

Colored pixel images contained in these files must be saved as CMYK EPS with JPEG compression (maximum quality).

[Page: 13]

Site map (Please see the specific hall plan of the event as well as the adjoining service areas and passageways):

#### Please note:

Not in the entrance areas NCC West, NCC Mitte and NCC Ost possible

[Page: 14]

| Footprints at the halls                                               | Section: On Site                                                                                                                                                                                                 |
|-----------------------------------------------------------------------|------------------------------------------------------------------------------------------------------------------------------------------------------------------------------------------------------------------|
| Product name:                                                         | Sample picture:                                                                                                                                                                                                  |
| Footprints at the halls                                               |                                                                                                                                                                                                                  |
| Artwork until:                                                        | Data:                                                                                                                                                                                                            |
| 15 <sup>th</sup> December<br>Express surcharge for late data delivery | Print PDF (as of version X3 and higher); fonts completely integrated or converted into character paths.                                                                                                          |
| Net size (W x H):                                                     | Resolution:                                                                                                                                                                                                      |
| 400 mm x 160 mm                                                       | 100 dpi (1:1)                                                                                                                                                                                                    |
| Trims/Bleed:                                                          | Colour management:                                                                                                                                                                                               |
| 3 mm trims/bleed all around                                           | CMYK – Coated FOGRA39 (ISO 12647-2:2004)                                                                                                                                                                         |
| Special colours:                                                      | Transparencies:                                                                                                                                                                                                  |
| Converted in advance to 4c                                            | Please supply only PDF files in which the transparencies are reduced. With PDF files that have not been reduced (saved compatibility via Acrobat 4 PDF 1.3) may result serious errors may occur in the printout. |