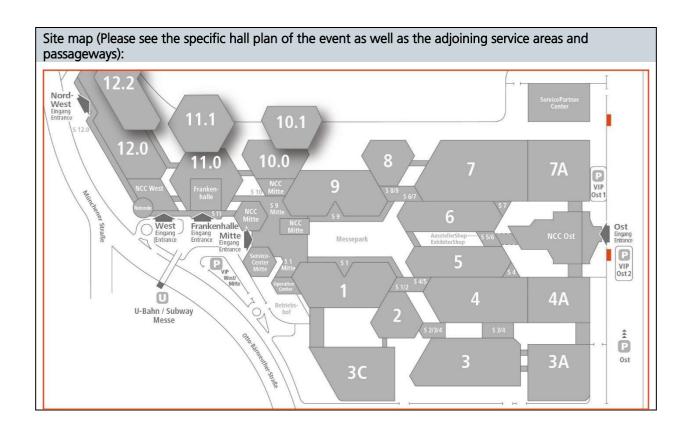

# Please note:

Colored pixel images contained in these files must be saved as CMYK EPS with JPEG compression (maximum quality).

[Page: 13]

Site map (Please see the specific hall plan of the event as well as the adjoining service areas and passageways):

#### Please note:

Not in the entrance areas NCC West, NCC Mitte and NCC Ost possible

[Page: 14]

| Footprints at the halls                                               | Section: On Site                                                                                                                                                                                                 |
|-----------------------------------------------------------------------|------------------------------------------------------------------------------------------------------------------------------------------------------------------------------------------------------------------|
| Product name:                                                         | Sample picture:                                                                                                                                                                                                  |
| Footprints at the halls                                               |                                                                                                                                                                                                                  |
| Artwork until:                                                        | Data:                                                                                                                                                                                                            |
| 15 <sup>th</sup> December<br>Express surcharge for late data delivery | Print PDF (as of version X3 and higher); fonts completely integrated or converted into character paths.                                                                                                          |
| Net size (W x H):                                                     | Resolution:                                                                                                                                                                                                      |
| 400 mm x 160 mm                                                       | 100 dpi (1:1)                                                                                                                                                                                                    |
| Trims/Bleed:                                                          | Colour management:                                                                                                                                                                                               |
| 3 mm trims/bleed all around                                           | CMYK – Coated FOGRA39 (ISO 12647-2:2004)                                                                                                                                                                         |
| Special colours:                                                      | Transparencies:                                                                                                                                                                                                  |
| Converted in advance to 4c                                            | Please supply only PDF files in which the transparencies are reduced. With PDF files that have not been reduced (saved compatibility via Acrobat 4 PDF 1.3) may result serious errors may occur in the printout. |