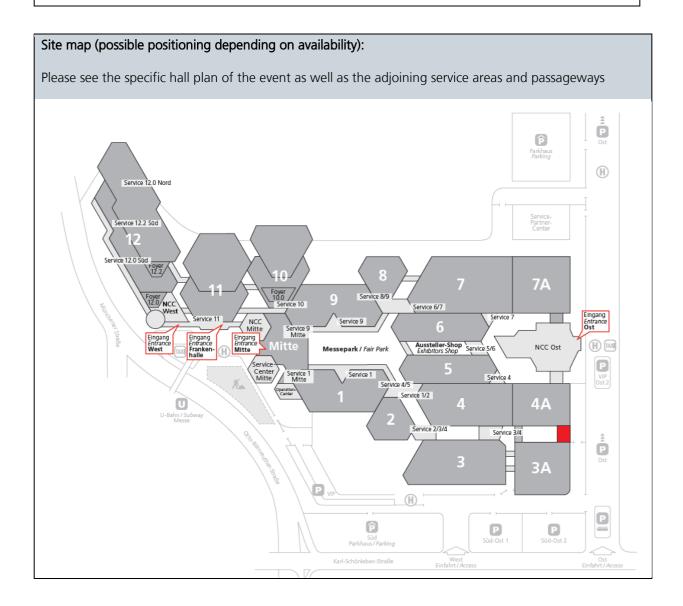

# Please note:

Colored pixel images contained in these files must be saved as CMYK EPS with JPEG compression (maximum quality).

[Page: 13]

Site map (Please see the specific hall plan of the event as well as the adjoining service areas and passageways):

#### Please note:

Not in the entrance areas NCC West, NCC Mitte and NCC Ost possible

[Page: 14]

| Footprints at the halls                                               | Section: On Site                                                                                                                                                                                                 |
|-----------------------------------------------------------------------|------------------------------------------------------------------------------------------------------------------------------------------------------------------------------------------------------------------|
| Product name:                                                         | Sample picture:                                                                                                                                                                                                  |
| Footprints at the halls                                               |                                                                                                                                                                                                                  |
| Artwork until:                                                        | Data:                                                                                                                                                                                                            |
| 15 <sup>th</sup> December<br>Express surcharge for late data delivery | Print PDF (as of version X3 and higher); fonts completely integrated or converted into character paths.                                                                                                          |
| Net size (W x H):                                                     | Resolution:                                                                                                                                                                                                      |
| 400 mm x 160 mm                                                       | 100 dpi (1:1)                                                                                                                                                                                                    |
| Trims/Bleed:                                                          | Colour management:                                                                                                                                                                                               |
| 3 mm trims/bleed all around                                           | CMYK – Coated FOGRA39 (ISO 12647-2:2004)                                                                                                                                                                         |
| Special colours:                                                      | Transparencies:                                                                                                                                                                                                  |
| Converted in advance to 4c                                            | Please supply only PDF files in which the transparencies are reduced. With PDF files that have not been reduced (saved compatibility via Acrobat 4 PDF 1.3) may result serious errors may occur in the printout. |