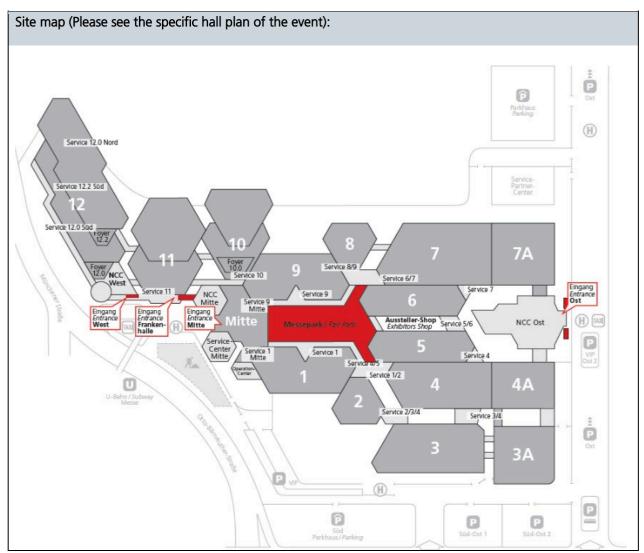

# Please note:

Colored pixel images contained in these files must be saved as CMYK EPS with JPEG compression (maximum quality).

[Page: 13]

Site map (Please see the specific hall plan of the event as well as the adjoining service areas and passageways):

#### Please note:

Not in the entrance areas NCC West, NCC Mitte and NCC Ost possible

[Page: 14]

| Footprints at the halls                                               | Section: On Site                                                                                                                                                                                                 |
|-----------------------------------------------------------------------|------------------------------------------------------------------------------------------------------------------------------------------------------------------------------------------------------------------|
| Product name:                                                         | Sample picture:                                                                                                                                                                                                  |
| Footprints at the halls                                               |                                                                                                                                                                                                                  |
| Artwork until:                                                        | Data:                                                                                                                                                                                                            |
| 15 <sup>th</sup> December<br>Express surcharge for late data delivery | Print PDF (as of version X3 and higher); fonts completely integrated or converted into character paths.                                                                                                          |
| Net size (W x H):                                                     | Resolution:                                                                                                                                                                                                      |
| 400 mm x 160 mm                                                       | 100 dpi (1:1)                                                                                                                                                                                                    |
| Trims/Bleed:                                                          | Colour management:                                                                                                                                                                                               |
| 3 mm trims/bleed all around                                           | CMYK – Coated FOGRA39 (ISO 12647-2:2004)                                                                                                                                                                         |
| Special colours:                                                      | Transparencies:                                                                                                                                                                                                  |
| Converted in advance to 4c                                            | Please supply only PDF files in which the transparencies are reduced. With PDF files that have not been reduced (saved compatibility via Acrobat 4 PDF 1.3) may result serious errors may occur in the printout. |