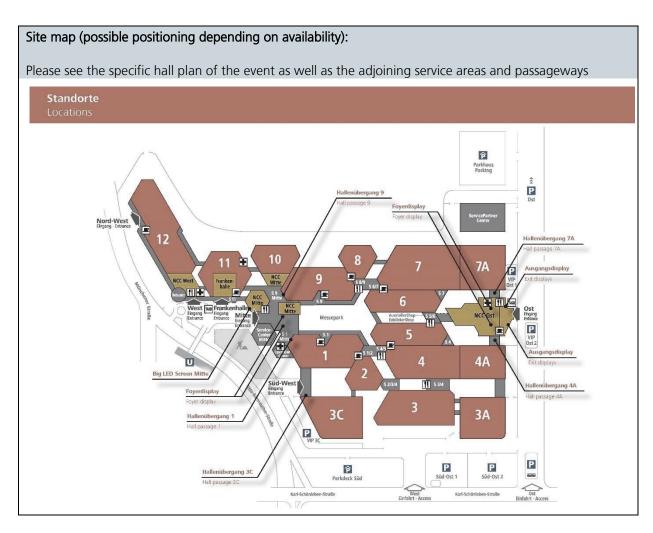

# Please note:

Colored pixel images contained in these files must be saved as CMYK EPS with JPEG compression (maximum quality).

[Page: 13]

Site map (Please see the specific hall plan of the event as well as the adjoining service areas and passageways):

#### Please note:

Not in the entrance areas NCC West, NCC Mitte and NCC Ost possible

[Page: 14]

| Footprints at the halls                                               | Section: On Site                                                                                                                                                                                                 |
|-----------------------------------------------------------------------|------------------------------------------------------------------------------------------------------------------------------------------------------------------------------------------------------------------|
| Product name:                                                         | Sample picture:                                                                                                                                                                                                  |
| Footprints at the halls                                               |                                                                                                                                                                                                                  |
| Artwork until:                                                        | Data:                                                                                                                                                                                                            |
| 15 <sup>th</sup> December<br>Express surcharge for late data delivery | Print PDF (as of version X3 and higher); fonts completely integrated or converted into character paths.                                                                                                          |
| Net size (W x H):                                                     | Resolution:                                                                                                                                                                                                      |
| 400 mm x 160 mm                                                       | 100 dpi (1:1)                                                                                                                                                                                                    |
| Trims/Bleed:                                                          | Colour management:                                                                                                                                                                                               |
| 3 mm trims/bleed all around                                           | CMYK – Coated FOGRA39 (ISO 12647-2:2004)                                                                                                                                                                         |
| Special colours:                                                      | Transparencies:                                                                                                                                                                                                  |
| Converted in advance to 4c                                            | Please supply only PDF files in which the transparencies are reduced. With PDF files that have not been reduced (saved compatibility via Acrobat 4 PDF 1.3) may result serious errors may occur in the printout. |