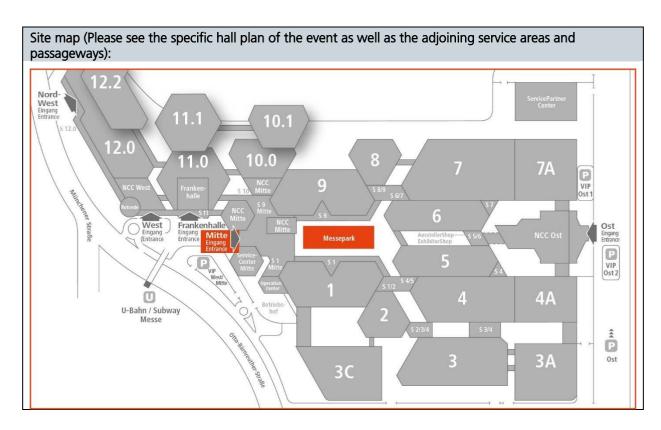

# Please note:

Colored pixel images contained in these files must be saved as CMYK EPS with JPEG compression (maximum quality).

[Page: 13]

Site map (Please see the specific hall plan of the event as well as the adjoining service areas and passageways):

#### Please note:

Not in the entrance areas NCC West, NCC Mitte and NCC Ost possible

[Page: 14]

| Footprints at the halls                                               | Section: On Site                                                                                                                                                                                                 |
|-----------------------------------------------------------------------|------------------------------------------------------------------------------------------------------------------------------------------------------------------------------------------------------------------|
| Product name:                                                         | Sample picture:                                                                                                                                                                                                  |
| Footprints at the halls                                               |                                                                                                                                                                                                                  |
| Artwork until:                                                        | Data:                                                                                                                                                                                                            |
| 15 <sup>th</sup> December<br>Express surcharge for late data delivery | Print PDF (as of version X3 and higher); fonts completely integrated or converted into character paths.                                                                                                          |
| Net size (W x H):                                                     | Resolution:                                                                                                                                                                                                      |
| 400 mm x 160 mm                                                       | 100 dpi (1:1)                                                                                                                                                                                                    |
| Trims/Bleed:                                                          | Colour management:                                                                                                                                                                                               |
| 3 mm trims/bleed all around                                           | CMYK – Coated FOGRA39 (ISO 12647-2:2004)                                                                                                                                                                         |
| Special colours:                                                      | Transparencies:                                                                                                                                                                                                  |
| Converted in advance to 4c                                            | Please supply only PDF files in which the transparencies are reduced. With PDF files that have not been reduced (saved compatibility via Acrobat 4 PDF 1.3) may result serious errors may occur in the printout. |