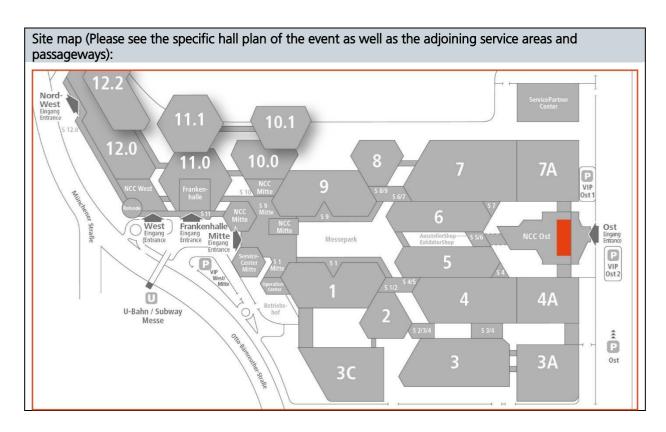

[Page: 24]

[Page: 25]

| Escalator advertising                                                                                                                                                                                            | Section: On Site                                                                                        |
|------------------------------------------------------------------------------------------------------------------------------------------------------------------------------------------------------------------|---------------------------------------------------------------------------------------------------------|
| Product name:                                                                                                                                                                                                    | Sample picture:                                                                                         |
| Escalator advertising<br>NCC Ost Floor 1/2                                                                                                                                                                       |                                                                                                         |
| Artwork until:                                                                                                                                                                                                   | Data:                                                                                                   |
| 15 <sup>th</sup> December<br>Express surcharge for late data delivery                                                                                                                                            | Print PDF (as of version X3 and higher); fonts completely integrated or converted into character paths. |
| Format complete advertising space (W x H):                                                                                                                                                                       | Resolution:                                                                                             |
| 12.00 x 0.67 m                                                                                                                                                                                                   | 72 - 100 dpi (1:1)                                                                                      |
| Format (W x H):                                                                                                                                                                                                  | Number of banners:                                                                                      |
| 4.00 x 0.67 m                                                                                                                                                                                                    | 3                                                                                                       |
| Colour management:                                                                                                                                                                                               | Special colours:                                                                                        |
| CMYK or RGB                                                                                                                                                                                                      | Converted in advance to 4c                                                                              |
| Transparencies:                                                                                                                                                                                                  |                                                                                                         |
| Please supply only PDF files in which the transparencies are reduced. With PDF files that have not been reduced (saved compatibility via Acrobat 4 PDF 1.3) may result serious errors may occur in the printout. |                                                                                                         |