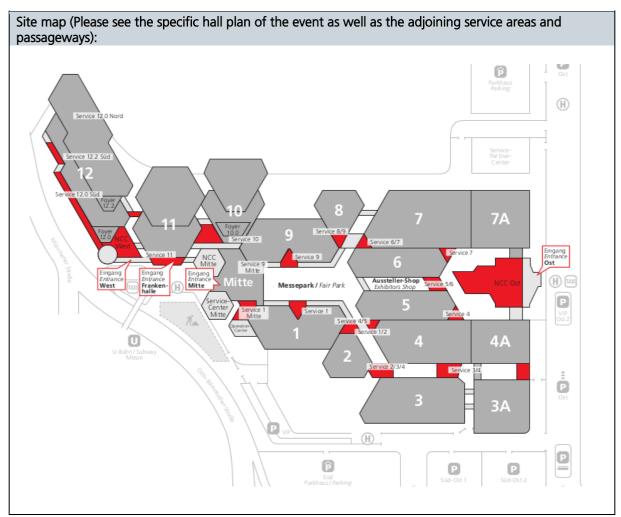

# Please note:

Colored pixel images contained in these files must be saved as CMYK EPS with JPEG compression (maximum quality).

[Page: 13]

Site map (Please see the specific hall plan of the event as well as the adjoining service areas and passageways):

#### Please note:

Not in the entrance areas NCC West, NCC Mitte and NCC Ost possible

[Page: 14]

| Footprints at the halls                                               | Section: On Site                                                                                                                                                                                                 |
|-----------------------------------------------------------------------|------------------------------------------------------------------------------------------------------------------------------------------------------------------------------------------------------------------|
| Product name:                                                         | Sample picture:                                                                                                                                                                                                  |
| Footprints at the halls                                               |                                                                                                                                                                                                                  |
| Artwork until:                                                        | Data:                                                                                                                                                                                                            |
| 15 <sup>th</sup> December<br>Express surcharge for late data delivery | Print PDF (as of version X3 and higher); fonts completely integrated or converted into character paths.                                                                                                          |
| Net size (W x H):                                                     | Resolution:                                                                                                                                                                                                      |
| 400 mm x 160 mm                                                       | 100 dpi (1:1)                                                                                                                                                                                                    |
| Trims/Bleed:                                                          | Colour management:                                                                                                                                                                                               |
| 3 mm trims/bleed all around                                           | CMYK – Coated FOGRA39 (ISO 12647-2:2004)                                                                                                                                                                         |
| Special colours:                                                      | Transparencies:                                                                                                                                                                                                  |
| Converted in advance to 4c                                            | Please supply only PDF files in which the transparencies are reduced. With PDF files that have not been reduced (saved compatibility via Acrobat 4 PDF 1.3) may result serious errors may occur in the printout. |