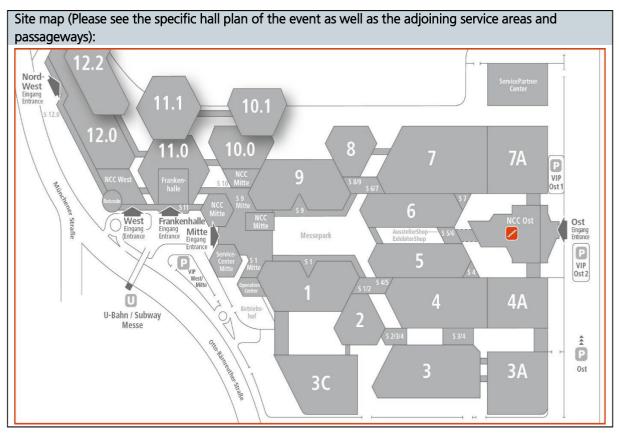

[Page: 24]

[Page: 25]

| Escalator advertising                                                                                                                                                                                            | Section: On Site                                                                                        |
|------------------------------------------------------------------------------------------------------------------------------------------------------------------------------------------------------------------|---------------------------------------------------------------------------------------------------------|
| Product name:                                                                                                                                                                                                    | Sample picture:                                                                                         |
| Escalator advertising<br>NCC Ost Floor 1/2                                                                                                                                                                       |                                                                                                         |
| Artwork until:                                                                                                                                                                                                   | Data:                                                                                                   |
| 15 <sup>th</sup> December<br>Express surcharge for late data delivery                                                                                                                                            | Print PDF (as of version X3 and higher); fonts completely integrated or converted into character paths. |
| Format complete advertising space (W x H):                                                                                                                                                                       | Resolution:                                                                                             |
| 12.00 x 0.67 m                                                                                                                                                                                                   | 72 - 100 dpi (1:1)                                                                                      |
| Format (W x H):                                                                                                                                                                                                  | Number of banners:                                                                                      |
| 4.00 x 0.67 m                                                                                                                                                                                                    | 3                                                                                                       |
| Colour management:                                                                                                                                                                                               | Special colours:                                                                                        |
| CMYK or RGB                                                                                                                                                                                                      | Converted in advance to 4c                                                                              |
| Transparencies:                                                                                                                                                                                                  |                                                                                                         |
| Please supply only PDF files in which the transparencies are reduced. With PDF files that have not been reduced (saved compatibility via Acrobat 4 PDF 1.3) may result serious errors may occur in the printout. |                                                                                                         |

# Please note

Please create the file as a complete document (1:1). Please do not add bleed, register marks or densiometer scales

[Page: 26]

zurück