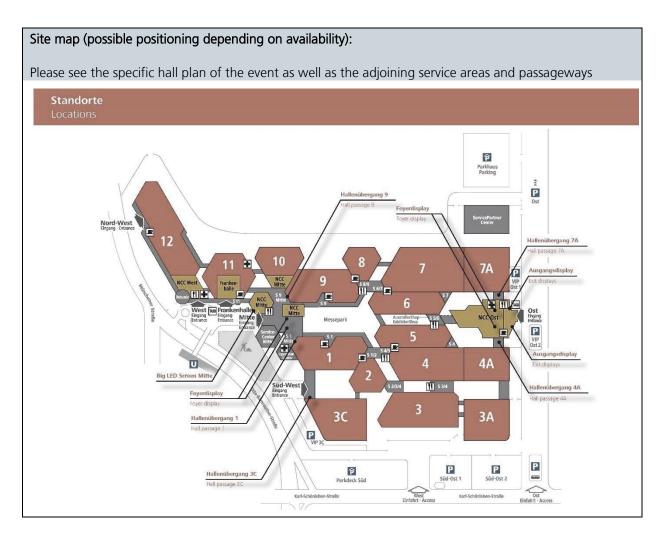

# Please note:

Colored pixel images contained in these files must be saved as CMYK EPS with JPEG compression (maximum quality).

[Page: 13]

Site map (Please see the specific hall plan of the event as well as the adjoining service areas and passageways):

#### Please note:

Not in the entrance areas NCC West, NCC Mitte and NCC Ost possible

[Page: 14]

| Footprints at the halls                                               | Section: On Site                                                                                                                                                                                                 |
|-----------------------------------------------------------------------|------------------------------------------------------------------------------------------------------------------------------------------------------------------------------------------------------------------|
| Product name:                                                         | Sample picture:                                                                                                                                                                                                  |
| Footprints at the halls                                               |                                                                                                                                                                                                                  |
| Artwork until:                                                        | Data:                                                                                                                                                                                                            |
| 15 <sup>th</sup> December<br>Express surcharge for late data delivery | Print PDF (as of version X3 and higher); fonts completely integrated or converted into character paths.                                                                                                          |
| Net size (W x H):                                                     | Resolution:                                                                                                                                                                                                      |
| 400 mm x 160 mm                                                       | 100 dpi (1:1)                                                                                                                                                                                                    |
| Trims/Bleed:                                                          | Colour management:                                                                                                                                                                                               |
| 3 mm trims/bleed all around                                           | CMYK – Coated FOGRA39 (ISO 12647-2:2004)                                                                                                                                                                         |
| Special colours:                                                      | Transparencies:                                                                                                                                                                                                  |
| Converted in advance to 4c                                            | Please supply only PDF files in which the transparencies are reduced. With PDF files that have not been reduced (saved compatibility via Acrobat 4 PDF 1.3) may result serious errors may occur in the printout. |