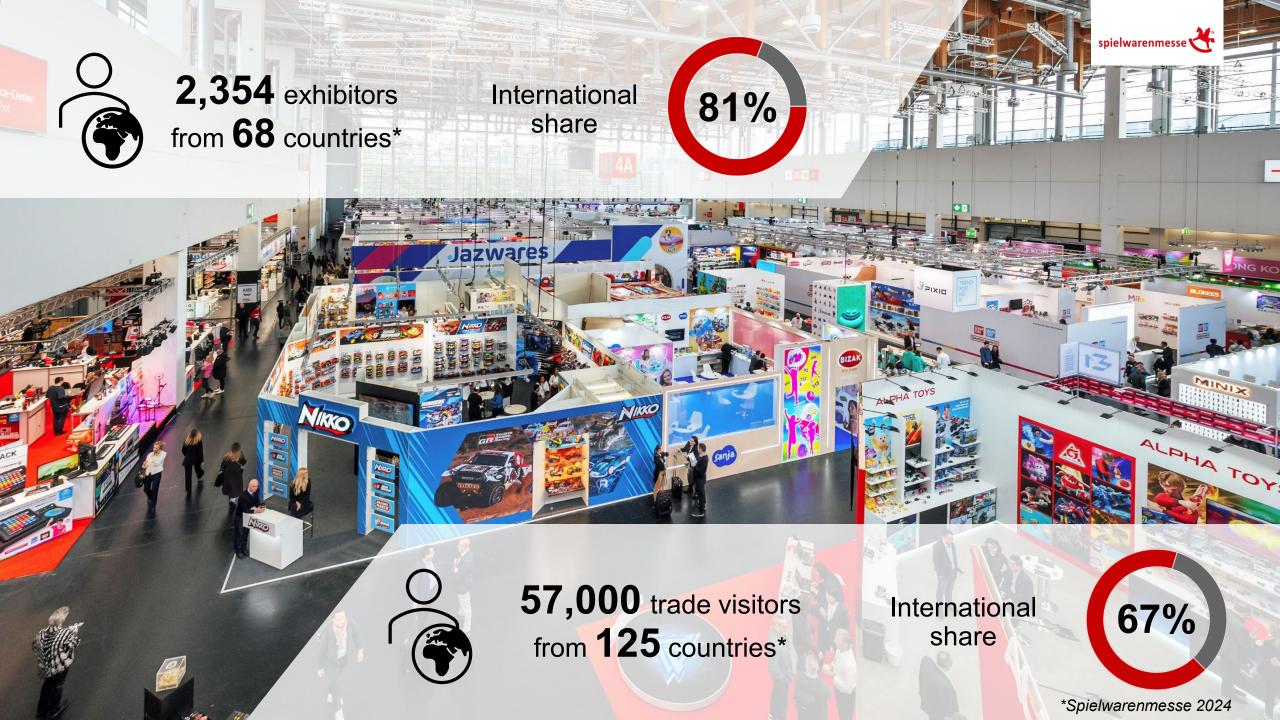

# World's largest professional toy community

**343,000** visitors

3,550 exhibitors

240,000 m<sup>2</sup> exhibition space