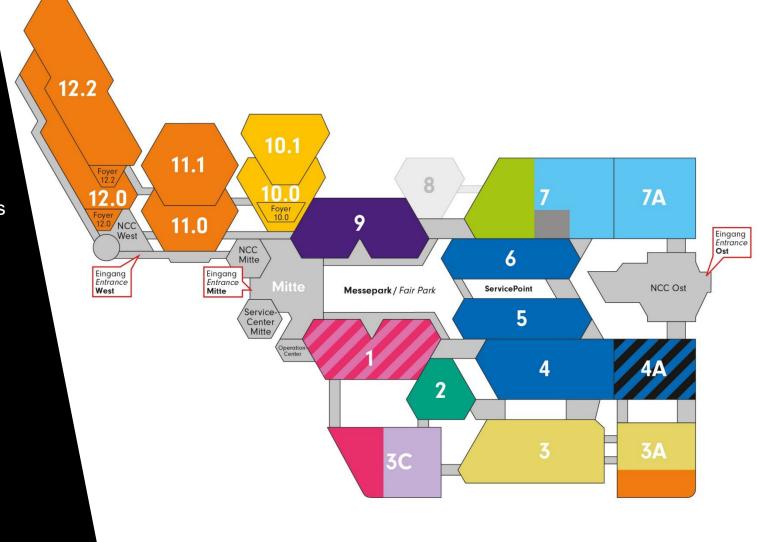

#### **Product diversity in 18 halls**

Hall 2

Bringing together the entire stationery range in its own hall

Hall 3C

Strengthening the synergies with neighbouring categories

Hall 7

Even better integration of the product groups into the circuit of the fair

Hall 7 & 7A

More space for action areas and product presentations

## Forward-looking hall arrangement

Product examples from the categories "Collectibles", "Creative Fantasy" and "Tabletop Games"

Wide variety of live activities and presentations in the Toy Business Forum