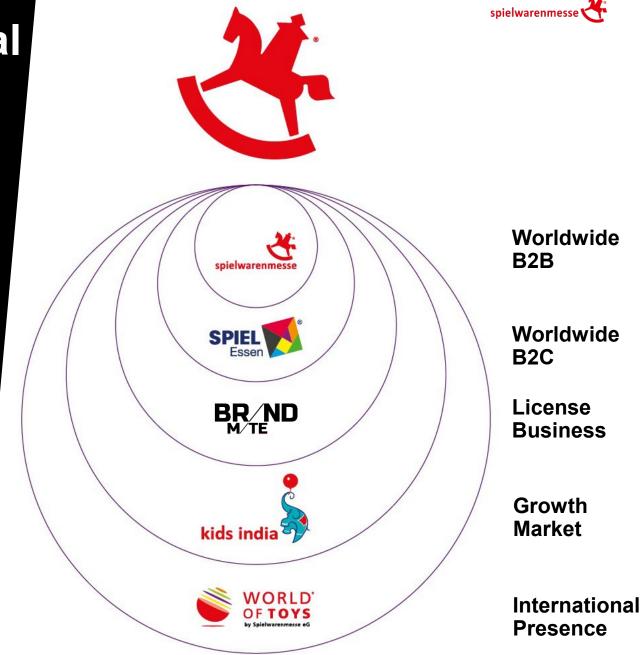

#### The Global Toy Platform

More than 900 exhibitors from over 50 countries

204,000 visitors

SPIEL Essen

KOSMOS KOSMOS

23 - 26 Oct 2025

Essen

B2B networking event for licensing, brand partnerships and collaborations

### Successful co-operations: BRANDbabies

India's leading trade fair for toys, children's products and sports goods

October 2025

Mumbai

### WORLD OF TOYS

by Spielwarenmesse eG