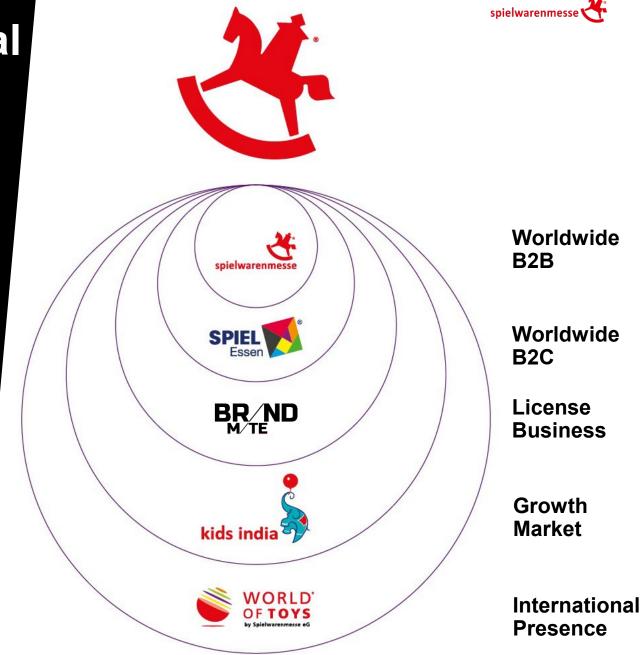

#### The Global Toy Platform

More than 900 exhibitors from over 50 countries

204,000 visitors

SPIEL Essen

KOSMOS KOSMOS

23 - 26 Oct 2025

Essen

B2B networking event for licensing, brand partnerships and collaborations

### Successful co-operations: BRANDbabies

India's leading trade fair for toys, children's products and sports goods

September 2025

Mumbai

### WORLD OF TOYS

by Spielwarenmesse eG

### Hong Kong Toys & Games Fair

6 – 9 Jan 2025

#### **Toy Fair New York**

1 – 4 Mar 2025

#### **Tokyo Toy Show**

28 – 31 Aug 2025