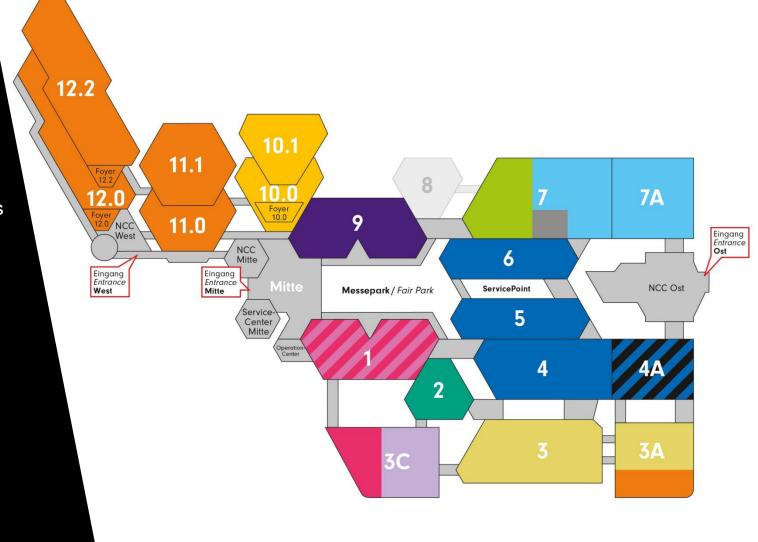

#### **Product diversity in 18 halls**

#### Hall 2

Bringing together the entire stationery range in its own hall

Hall 3C

Strengthening the synergies with neighbouring categories

Hall 7

Even better integration of the product groups into the circuit of the fair

#### Hall 7 & 7A

More space for action areas and product presentations

## Forward-looking hall arrangement

Product examples from the categories "Collectibles", "Creative Fantasy" and "Tabletop Games"

Wide variety of live activities and presentations in the Toy Business Forum