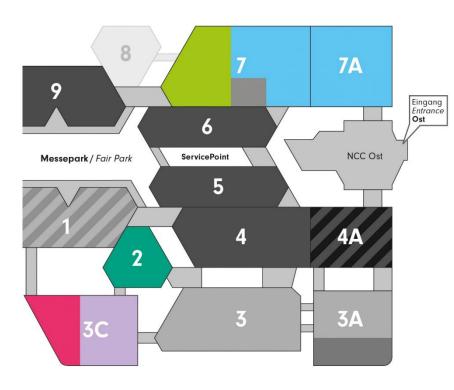

#### Hall 2

Bringing together the entire stationery range in its own hall

Hall 3C

Strengthening the synergies with neighbouring categories

Hall 7

Even better integration of the product groups into the circuit of the fair

#### Hall 7 & 7A

More space for action areas and product presentations

## Forward-looking hall arrangement

Product examples from the categories "Collectibles", "Creative Fantasy" and "Tabletop Games"

Wide variety of live activities and presentations in the Toy Business Forum